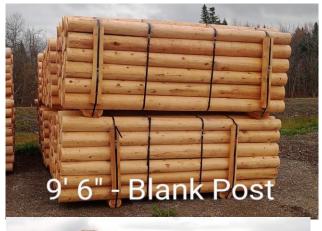

Tree length - Willing to purchase land run not the leftovers.

We do not saw lumber, we produce post and rail fencing, see pictures below. We will purchase other products such as shingle wood and saw material to help producers.

## **Our Products:**