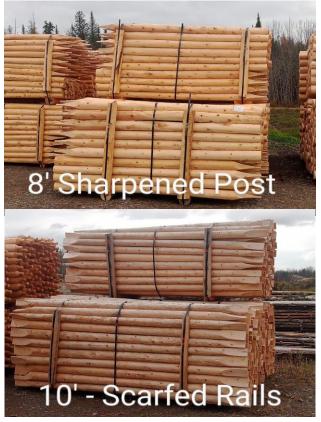

Tree length - Willing to purchase land run not the leftovers.

We do not saw lumber, we produce post and rail fencing, see pictures below. We will purchase other products such as shingle wood and saw material to help producers.

## **Our Products:**