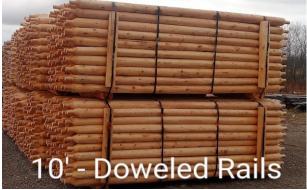

Tree length - Willing to purchase land run not the leftovers.

We do not saw lumber, we produce post and rail fencing, see pictures below. We will purchase other products such as shingle wood and saw material to help producers.

## **Our Products:**